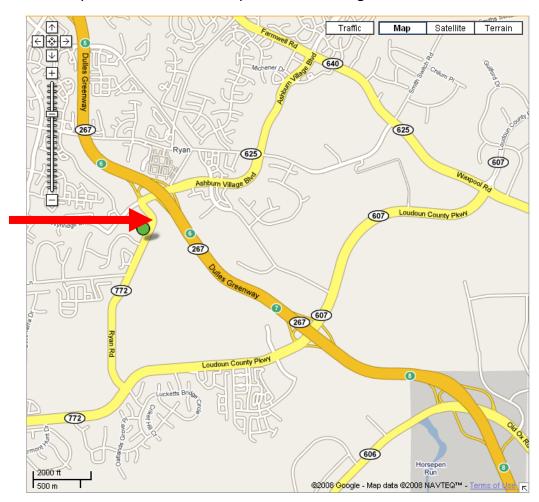

# Google Maps:

To find the location on Google Maps (maps.google.com) enter 100 Old Ryan Road, Ashburn VA. This will give a good approximation of where the facility is (Google, however, marks the wrong side of the road). MapQuest, unfortunately, does not recognize this address.